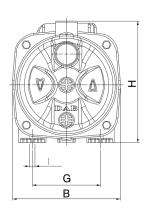

# DIMENSIONS

| Α   | 424    |
|-----|--------|
| В   | 174    |
| С   | 122    |
| E   | 207    |
| F   | 14     |
| G   | 111    |
| Н   | 197    |
| H2  | 144    |
| I   | Dia 9  |
| DNA | 1" GAS |
| DNM | 1" GAS |