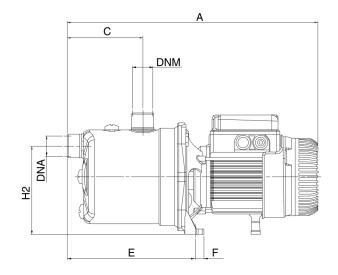

# DIMENSIONS

| Α   | 424    |
|-----|--------|
| В   | 174    |
| С   | 122    |
| E   | 207    |
| F   | 14     |
| G   | 111    |
| Н   | 197    |
| H2  | 144    |
| I   | Dia 9  |
| DNA | 1" GAS |
| DNM | 1" GAS |