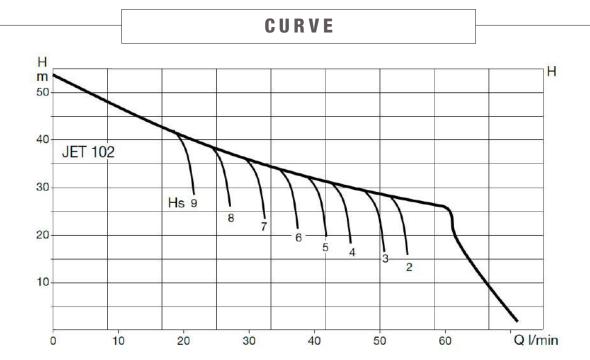

#### TECHNICAL DATA

| OUTDUT DOWED (KM)  | 0.75kW P2                   |
|--------------------|-----------------------------|
| OUTPUT POWER (KW)  | U.75KVV P2                  |
| MAX. HEAD [M]      | 53.8M                       |
| MAX. FLOW L/MIN    | 60 l/min                    |
| MAX PRESSURE       | 8 bar                       |
| LIQUID TEMPERATURE | 2 - 35 deg C                |
| MOTOR              | Asynchronous TEFC           |
| MOTOR INSULATION   | F Class insulation          |
| MOTOR PROTECTION   | In-built thermal overload   |
| PROTECTION CLASS   | IP44. Terminal board I.P.55 |